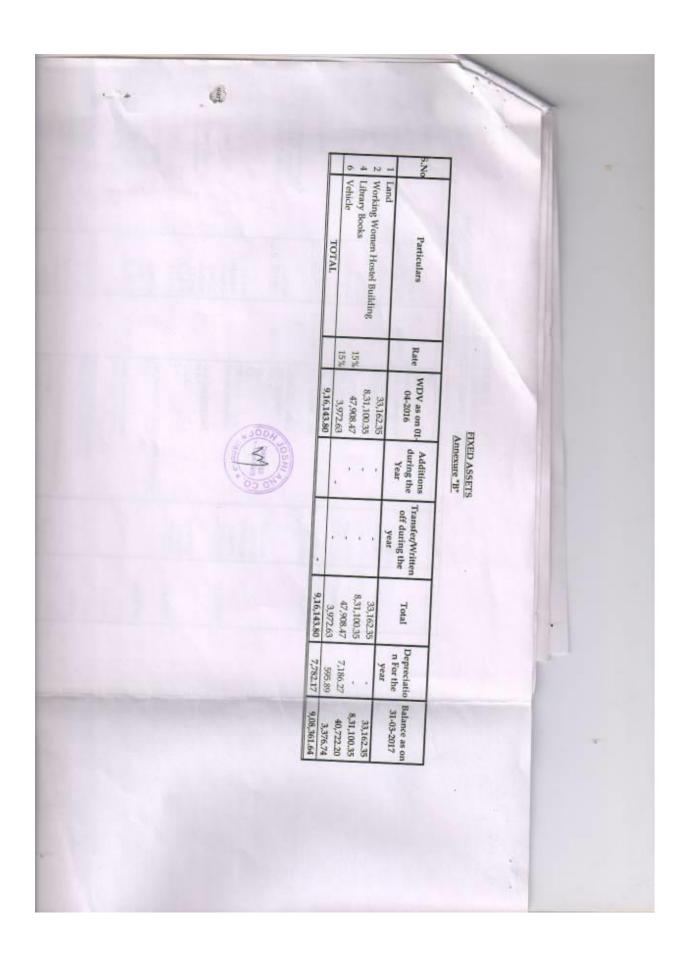

#### 4.1 Details of increase in infrastructure facilities:

| Facilities                                         | Existing | Newly created | Source of | Total     |
|----------------------------------------------------|----------|---------------|-----------|-----------|
|                                                    |          |               | Fund      |           |
| Campus area                                        | 1.26     |               |           | 1.26 Acre |
|                                                    | Acre     |               |           |           |
| Class rooms                                        | 08       | -             | -         | 08        |
| Laboratories                                       |          |               |           |           |
| Seminar Halls                                      | 03       |               |           | 03        |
| No. of important equipments purchased              | 00       | 03            | 00        | 00        |
| $(\geq 1-0 \text{ lakh})$ during the current year. |          |               |           |           |
| Value of the equipment purchased during            |          | 0.76 Lakhs    | UGC       |           |
| the year (Rs. in Lakhs)                            |          |               |           |           |
| Others                                             |          |               |           |           |