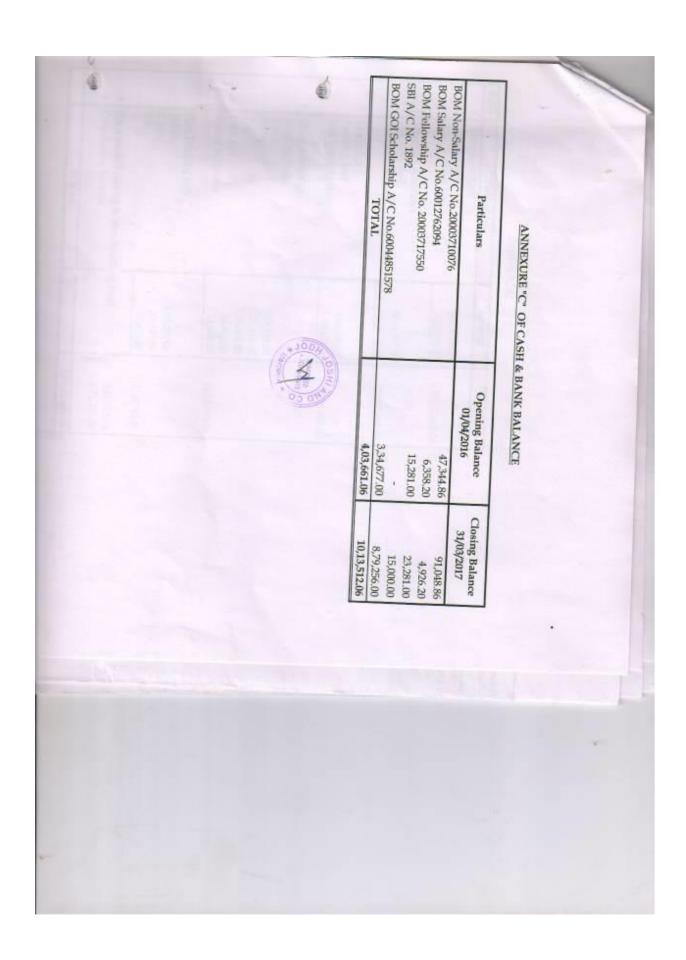

6.6 Whether annual financial audit has been done

| Yes | ٧ | No |  |
|-----|---|----|--|
|-----|---|----|--|

.7 Whether Academic and Administrative Audit (AAA) has been done?

| Audit Type     | Ex     | ternal | Inte   | rnal      |
|----------------|--------|--------|--------|-----------|
|                | Yes/No | Agency | Yes/No | Authority |
| Academic       | No     | NA     | Yes    | Board     |
| Administrative | No     | NA     | Yes    | Board     |