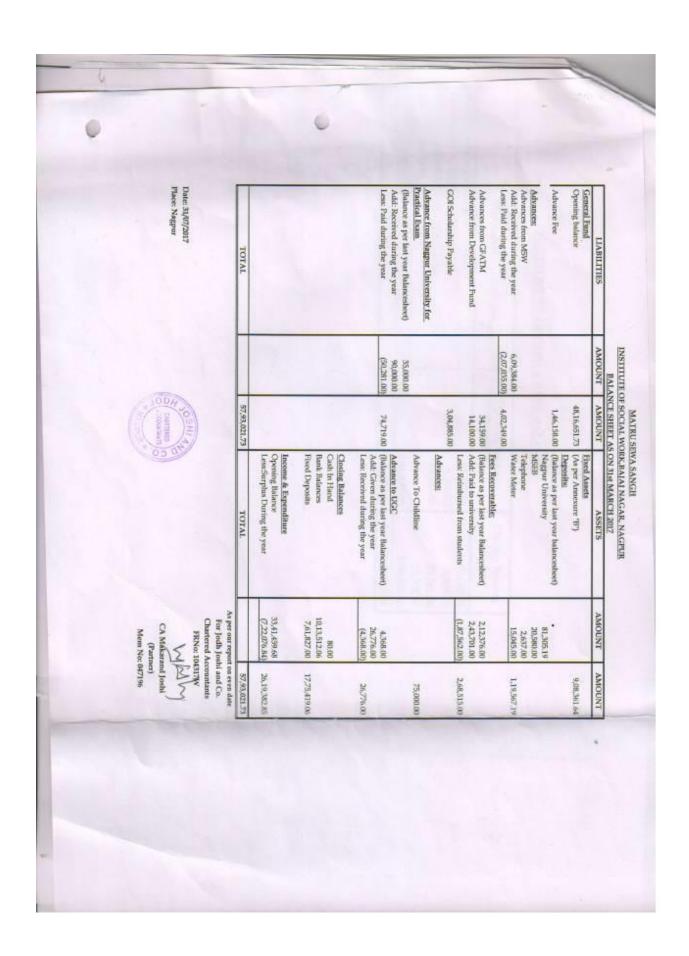

6.6 Whether annual financial audit has been done

| Yes | ٧ | No |  |
|-----|---|----|--|
|-----|---|----|--|

.7 Whether Academic and Administrative Audit (AAA) has been done?

| Audit Type     | Ex     | ternal | Inte   | rnal      |
|----------------|--------|--------|--------|-----------|
|                | Yes/No | Agency | Yes/No | Authority |
| Academic       | No     | NA     | Yes    | Board     |
| Administrative | No     | NA     | Yes    | Board     |