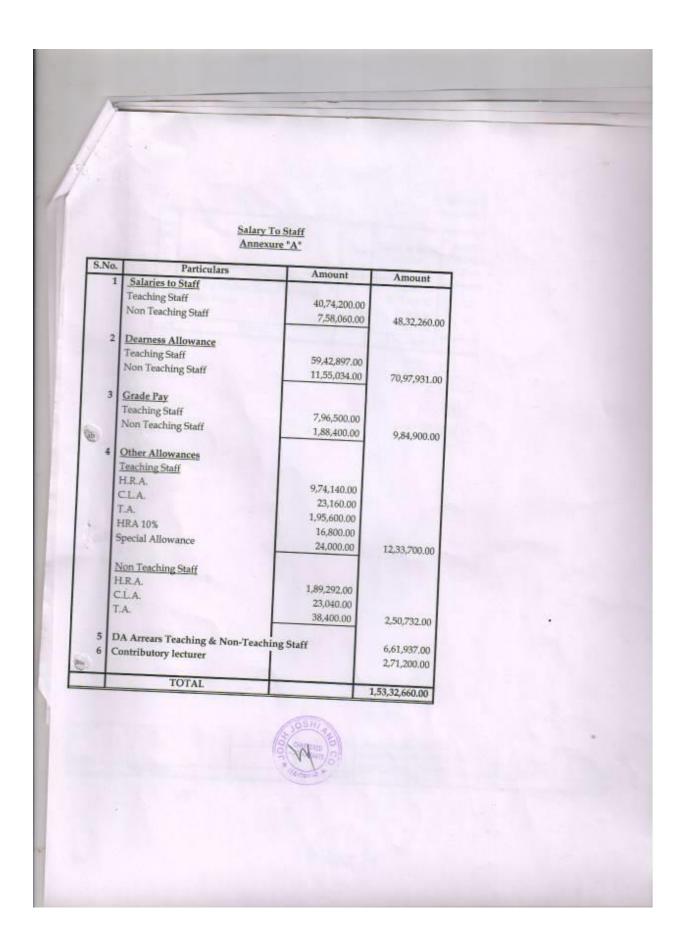

## 2. Teaching, Learning and Evaluation

| 2.1 | Total No. of   |
|-----|----------------|
| per | manent faculty |

| Total | Asst. Professors | Associate Professors | Professors | Others |
|-------|------------------|----------------------|------------|--------|
| 08    | 04               | 03                   | 01         | 00     |