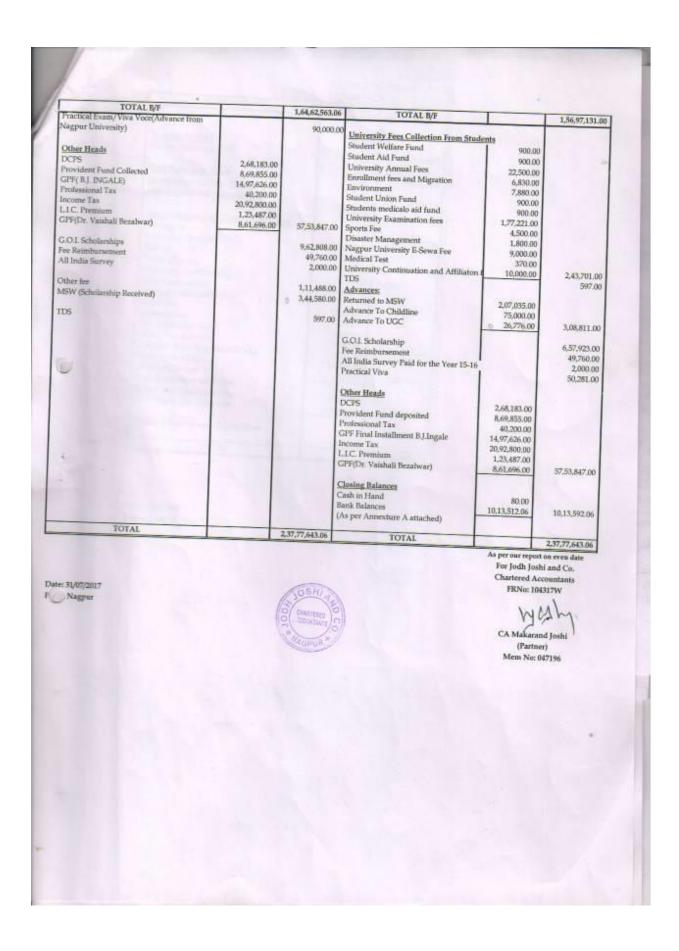

6.6 Whether annual financial audit has been done

| Yes | ٧ | No |  |
|-----|---|----|--|
|-----|---|----|--|

.7 Whether Academic and Administrative Audit (AAA) has been done?

| Audit Type     | Ex     | ternal | Inte   | rnal      |
|----------------|--------|--------|--------|-----------|
|                | Yes/No | Agency | Yes/No | Authority |
| Academic       | No     | NA     | Yes    | Board     |
| Administrative | No     | NA     | Yes    | Board     |