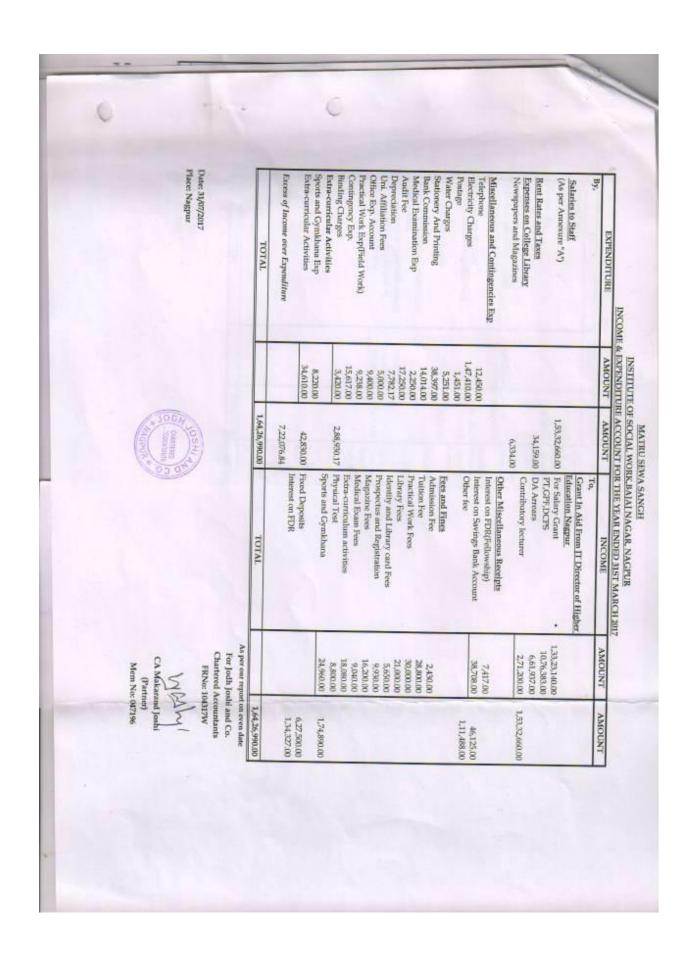

6.6 Whether annual financial audit has been done

| Yes | ٧ | No |  |
|-----|---|----|--|
|-----|---|----|--|

.7 Whether Academic and Administrative Audit (AAA) has been done?

| Audit Type     | Ex     | ternal | Inte   | rnal      |
|----------------|--------|--------|--------|-----------|
|                | Yes/No | Agency | Yes/No | Authority |
| Academic       | No     | NA     | Yes    | Board     |
| Administrative | No     | NA     | Yes    | Board     |