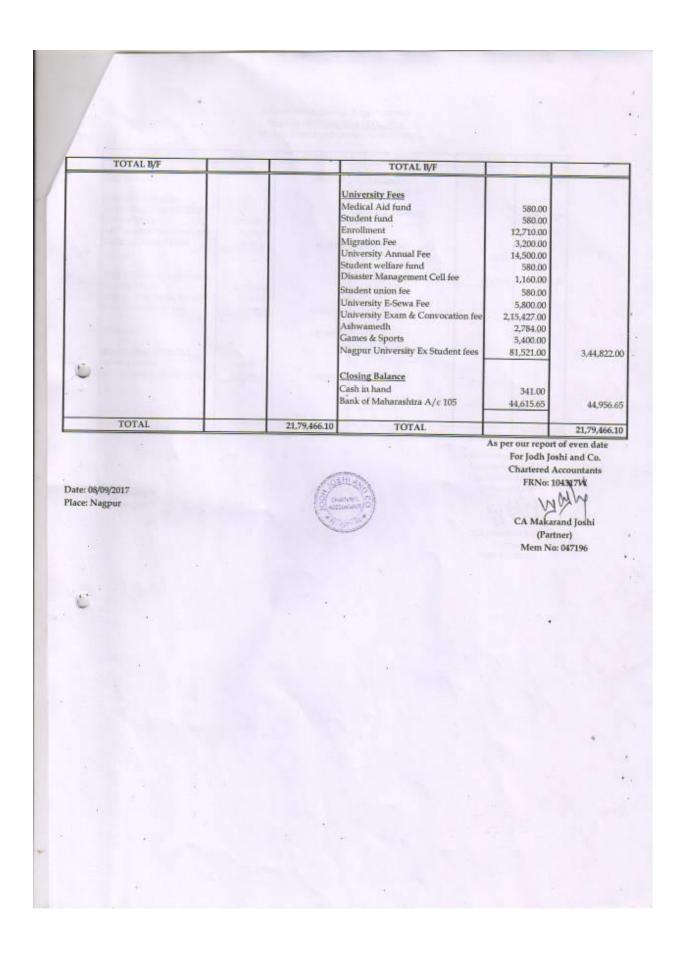

8.00<br>2,07,035.00<br>52,500.00<br>15,000.00 | 3,54,442.00<br>4,56,080.00 | Scholarship TDS  ADVANCE ACCOUNT FCC MSSISW Childline GFATM Dev fund NSS Development Fund UGC                         | 55,000.00<br>6,09,384.00<br>3,04,869.00<br>25,500.00<br>33,400.00<br>21,550.00<br>1,80,030.00 | 17,280,00<br>945.00<br>12,29,733.00 |
| TOTAL C/F                                                                                            |                                                                             | 21,79,466.10               | TOTAL C/F                                                                                                             |                                                                                               | 17.89.687.45                        |





#### MATRU SEWA SANGH, BAJAJ NAGPUR MSS ISW POST GRADUATE COURSE BALANCE SHEET AS ON 31st MARCH 2017 LIABILITIES AMOUNT AMOUNT ASSETS AMOUNT AMOUNT General Fund 6,55,938.03 Fixed Assets 5,90,762.75 (As per Annexure i) Loans and Advances O UGC XIIIth Plan NET/SET Opening Balance Add: Received during the year Loans and Advances 18,86,124.00 1,77,629.00 (As per Annexure II) 50,000.00 Less: Paid during the year 47,599.00 Closing Balance Cash in hand -1,80,030.00 341.00 ii) GFTAM Development fund Opening Balance Add: Received during the year Bank of Maharashtra A/c 105 44,615.65 4,29,288.00 44,956.65 24,979.00 Less:Paid during the year -25,500.00 4,28,767.00 4,56,080.00 Income & Expenditure A/c Opening Balance Add: Surplus during the year 7,66,293.34 1,67,166.03 9,33,459.37 TOTAL 25,21,843.40